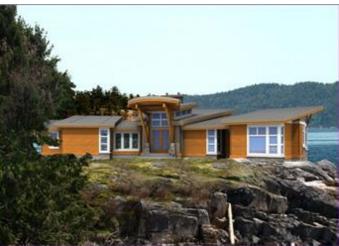

## House Plans - The Santa Monica Modern Design

The new Santa Monica custom cedar home design is gaining a great deal of applause due to its contemporary floor plan and energy-efficient home package materials.

Bedrooms: 3

Bathrooms: 2.5

Walk-out Basement

**Full Basement** 

Covered Porch/Deck

Solarium

**Skylights** 

Sunroom / Sundeck