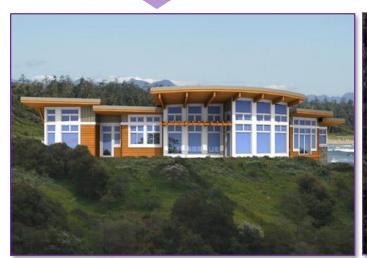

## House Plans - The Santa Monica Modern Design

The new Santa Monica custom cedar home design is gaining a great deal of applause due to its contemporary floor plan and energy-efficient home package materials.

Bedrooms: 3

Bathrooms: 2.5

Walk-out Basement

**Full Basement** 

Covered Porch/Deck

Solarium

**Skylights** 

Sunroom / Sundeck