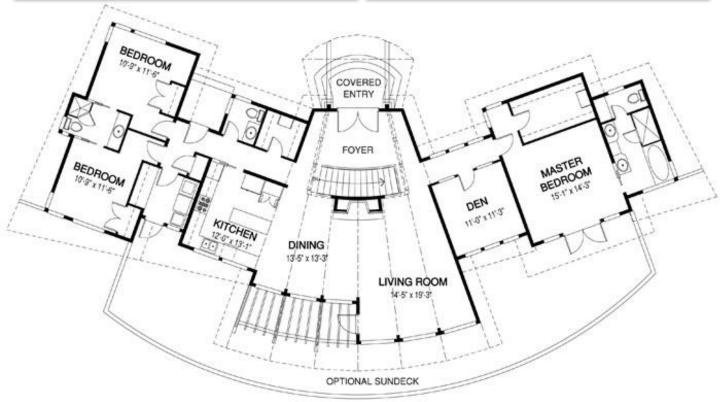

WIDTH: 95 | DEPTH: 49 | MAIN FLOOR: 2256 | UPPER FLOOR: 0 | TOTAL LIVING AREA: 2256 | ENTRY / PORCH: 172 | GARAGE: 0 | TOTAL AREA: 2428

Bedrooms: 3

Bathrooms: 2.5

Walk-out Basement

**Full Basement** 

Covered Porch/Deck

Solarium

**Skylights** 

Sunroom / Sundeck

## (800) 728-4474 SANTA MONICA CUSTOM HOMES

Main Floor

view the hundreds of plans and designs on our website to get started <a href="https://www.CedarDesigns.com">www.CedarDesigns.com</a>

Ask about your FREE CONSULTATION today. Call: (800) 728-4474